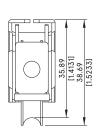

## **Reduced Rolling Resistance:**

The 7000 Series is AAMA 906 certified for durability and performance and provides effortless panel operation over time.

Standard models available with:

- Stainless steel or polymer CNC engineered wheels
- 1.10", 1.25" and 1.5" wheel diameter
- 0.35" adjustment range

Other mounting tab variants, wheel sizes and spacer attachments available upon request.