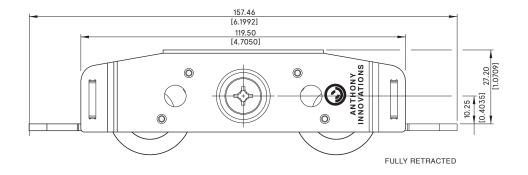

## **Features and Benefits:**

- 225lb load capacity enables you to build doors of up to 450lb.
- Face adjustable, making installation and onsite servicing easy. (Not adjustable under load).
- Made with pressed metal components and forged axels to ensure robust product under large weights.
- Polymer wheels reduce noise and minimise track wear, guaranteeing system performance over time.
- Precision bearing components reduce operating force.
- Single bogey carriage ensures balanced load distribution which guarantees smooth system operation.
- Retains structural integrity during and after installation which ensures product durability and longevity.

## **Reduced Rolling Resistance:**

The 7000 Series is AAMA 906 certified for durability and performance and provides effortless panel operation over time.

Standard models available with:

- Stainless steel or polymer CNC engineered wheels
- 1.10", 1.25" and 1.5" wheel diameter
- 0.35" adjustment range