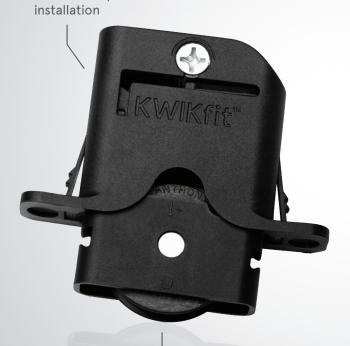

## Flexible rollers that easily engage

### **Features and Benefits:**

- 40kg per roller weight capacity
- Easily detachable inner housing allowing you to rotate to the desired offset quickly and efficiently without removing the outer housing from the door
- Three wheel positions to allow for variability (-1mm, +1mm and 0mm)
- Rack adjustment mechanism allows full adjustment in a single revolution
- Anti-backwind feature enables the product to remain in adjusted position
- Spring loaded mechanism enables constant contact with the track reducing the possibility of the door derailing
- Polymer wheels reduce noise and minimise track wear

### Part of the KWIKfit™ range

KWIKfit™ Switch is the latest addition to our KWIKfit™ series of rollers. It is designed to simplify the process of achieving a wheel offset without the need to remove the entire roller assembly from the screen door. With the outer housing still in place, simply detach the wheel, adjust the offset and put the wheel back in place. Aligning misaligned screen doors with their interlock has never been easier.