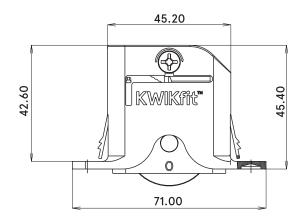

### Realign without reinstalling

Quick and easy

10 YEAR

Load capacity of up to 40kg per roller

32mm wheel omm of size for v

8.16mm height

www.anthonyinnovations.com

To discuss your requirements contact us on:
Ph: +61 3 9460 1166 or E: sales@anthonygroup.net
KWIKfit™ is a registered trademark of Anthony Innovations Pty Ltd