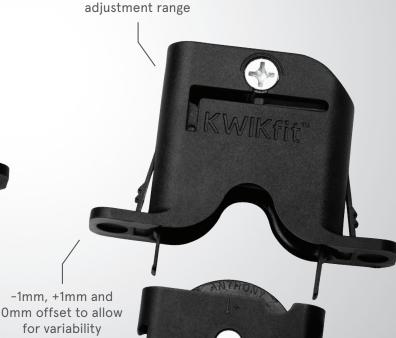

### **Features and Benefits:**

- 40kg per roller weight capacity
- Easily detachable inner housing allowing you to rotate to the desired offset quickly and efficiently without removing the outer housing from the door
- Three wheel positions to allow for variability (-1mm, +1mm and 0mm)
- Rack adjustment mechanism allows full adjustment in a single revolution
- Anti-backwind feature enables the product to remain in adjusted position
- Spring loaded mechanism enables constant contact with the track reducing the possibility of the door derailing
- Polymer wheels reduce noise and minimise track wear

### Adjustment range: