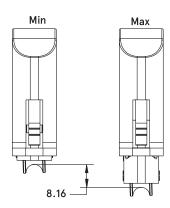

### Realign without reinstalling

Quick and easy

10 YEAR

Load capacity of up to 40kg per roller

32mm wheel omm of size for v

8.16mm height

www.anthonyinnovations.com

To discuss your requirements contact us on:
Ph: +61 3 9460 1166 or E: sales@anthonygroup.net
KWIKfit™ is a registered trademark of Anthony Innovations Pty Ltd