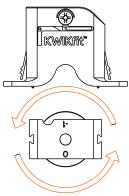

thout removing the outer housing from the door
- 440c grade rubber sealed precision bearings on stainless steel variant
- Glass reinforced nylon carriage for superior strength
- Tested to 50,000 cycles
- Available in KWIKfit™ Soft Closer pack

| Item Code:  | Description:                                                               |
|-------------|----------------------------------------------------------------------------|
| KFOS3200NA  | Standard roller with chrome steel<br>precision bearing - 40kg max capacity |
| KFOS3200SNA | Coastal roller with stainless precision<br>bearing – 40kg max capacity     |





## **Technical Specifications**

#### **Drawings:**











#### Installation:

#### Supplied in zero offset wheel position





#### To achieve a -1mm offset follow below:











#### To achieve a +1mm offset follow below:









+1mm offset wheel position