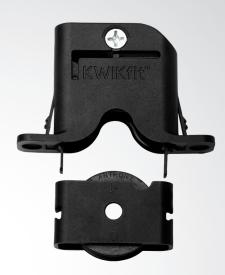

#### Features and product specifications:

- Up to 40kg load capacity per roller
- Side adjustable: Range 8.2mm
- Engineered polymer acetal wheel diameter: 32mm
- Three wheel positions to allow for variability (-1mm, +1mm and 0mm)
- Easily detachable inner housing allowing you to rotate to the desired offset quickly and efficiently without removing the outer housing from the door
- 440c grade rubber sealed precision bearings on stainless steel variant
- Glass reinforced nylon carriage for superior strength
- Tested to 50,000 cycles
- Available in KWIKfit™ Soft Closer pack

#### Installation:

#### Supplied in zero offset wheel position