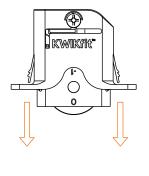

without removing the outer housing from the door
- 440c grade rubber sealed precision bearings on stainless steel variant
- Glass reinforced nylon carriage for superior strength
- Tested to 50,000 cycles
- Available in KWIKfit™ Soft Closer pack

| Item Code:  | Description:                                                               |
|-------------|----------------------------------------------------------------------------|
| KFOS3200NA  | Standard roller with chrome steel<br>precision bearing - 40kg max capacity |
| KFOS3200SNA | Coastal roller with stainless precision<br>bearing – 40kg max capacity     |





## **Technical Specifications**

#### **Drawings:**











#### Installation:

#### Supplied in zero offset wheel position





#### To achieve a -1mm offset follow below:











#### To achieve a +1mm offset follow below:









+1mm offset wheel position