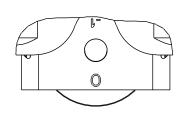

to the desired offset quickly and efficiently without removing the outer housing from the door
- 440c grade rubber sealed precision bearings on stainless steel variant
- Glass reinforced nylon carriage for superior strength
- Tested to 50,000 cycles
- Available in KWIKfit™ Soft Closer pack

| Item Code:  | Description:                                                               |
|-------------|----------------------------------------------------------------------------|
| KFOS3200NA  | Standard roller with chrome steel<br>precision bearing - 40kg max capacity |
| KFOS3200SNA | Coastal roller with stainless precision<br>bearing – 40kg max capacity     |





## **Technical Specifications**

#### **Drawings:**











#### Installation:

#### Supplied in zero offset wheel position





#### To achieve a -1mm offset follow below:











#### To achieve a +1mm offset follow below:









+1mm offset wheel position