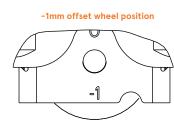

removing the outer housing from the door
- 440c grade rubber sealed precision bearings on stainless steel variant
- Glass reinforced nylon carriage for superior strength
- Tested to 50,000 cycles
- Available in KWIKfit™ Soft Closer pack

| Item Code:  | Description:                                                               |
|-------------|----------------------------------------------------------------------------|
| KFOS3200NA  | Standard roller with chrome steel<br>precision bearing - 40kg max capacity |
| KFOS3200SNA | Coastal roller with stainless precision<br>bearing – 40kg max capacity     |





## **Technical Specifications**

#### **Drawings:**











#### Installation:

#### Supplied in zero offset wheel position





#### To achieve a -1mm offset follow below:











#### To achieve a +1mm offset follow below:









+1mm offset wheel position