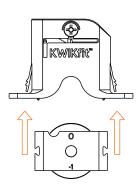

out removing the outer housing from the door
- 440c grade rubber sealed precision bearings on stainless steel variant
- Glass reinforced nylon carriage for superior strength
- Tested to 50,000 cycles
- Available in KWIKfit™ Soft Closer pack

| Item Code:  | Description:                                                               |
|-------------|----------------------------------------------------------------------------|
| KFOS3200NA  | Standard roller with chrome steel<br>precision bearing - 40kg max capacity |
| KFOS3200SNA | Coastal roller with stainless precision<br>bearing – 40kg max capacity     |





## **Technical Specifications**

#### **Drawings:**











#### Installation:

#### Supplied in zero offset wheel position





#### To achieve a -1mm offset follow below:











#### To achieve a +1mm offset follow below:









+1mm offset wheel position