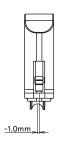

1mm and 0mm)
- Easily detachable inner housing allowing you to rotate to the desired offset quickly and efficiently without removing the outer housing from the door
- 440c grade rubber sealed precision bearings on stainless steel variant
- Glass reinforced nylon carriage for superior strength
- Tested to 50,000 cycles
- Available in KWIKfit™ Soft Closer pack

| Item Code:  | Description:                                                               |
|-------------|----------------------------------------------------------------------------|
| KFOS3200NA  | Standard roller with chrome steel<br>precision bearing - 40kg max capacity |
| KFOS3200SNA | Coastal roller with stainless precision<br>bearing – 40kg max capacity     |





## **Technical Specifications**

#### **Drawings:**











#### Installation:

#### Supplied in zero offset wheel position





#### To achieve a -1mm offset follow below:











#### To achieve a +1mm offset follow below:









+1mm offset wheel position