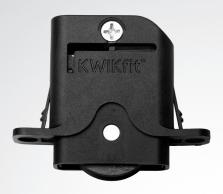

# KWIKfit Switch

#### Features and product specifications:

- Up to 40kg load capacity per roller
- Side adjustable: Range 8.2mm
- Engineered polymer acetal wheel diameter: 32mm
- Three wheel positions to allow for variability (-1mm, +1mm and 0mm)
- Easily detachable inner housing allowing you to rotate to the desired offset quickly and efficiently without removing the outer housing from the door
- 440c grade rubber sealed precision bearings on stainless steel variant
- Glass reinforced nylon carriage for superior strength
- Tested to 50,000 cycles
- Available in KWIKfit™ Soft Closer pack