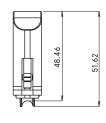

1mm, +1mm and 0mm)
- Easily detachable inner housing allowing you to rotate to the desired offset quickly and efficiently without removing the outer housing from the door
- 440c grade rubber sealed precision bearings on stainless steel variant
- Glass reinforced nylon carriage for superior strength
- Tested to 50,000 cycles
- Available in KWIKfit™ Soft Closer pack

| Item Code:  | Description:                                                               |
|-------------|----------------------------------------------------------------------------|
| KFOS3200NA  | Standard roller with chrome steel<br>precision bearing - 40kg max capacity |
| KFOS3200SNA | Coastal roller with stainless precision<br>bearing – 40kg max capacity     |





## **Technical Specifications**

#### **Drawings:**











#### Installation:

#### Supplied in zero offset wheel position





#### To achieve a -1mm offset follow below:











#### To achieve a +1mm offset follow below:









+1mm offset wheel position