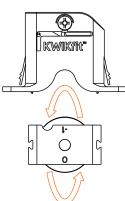

rade rubber sealed precision bearings on stainless steel variant
- Glass reinforced nylon carriage for superior strength
- Tested to 50,000 cycles
- Available in KWIKfit™ Soft Closer pack

| Item Code:  | Description:                                                               |
|-------------|----------------------------------------------------------------------------|
| KFOS3200NA  | Standard roller with chrome steel<br>precision bearing - 40kg max capacity |
| KFOS3200SNA | Coastal roller with stainless precision<br>bearing – 40kg max capacity     |





## **Technical Specifications**

#### **Drawings:**











#### Installation:

#### Supplied in zero offset wheel position





#### To achieve a -1mm offset follow below:











#### To achieve a +1mm offset follow below:









+1mm offset wheel position