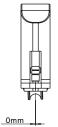

+1mm and 0mm)
- Easily detachable inner housing allowing you to rotate to the desired offset quickly and efficiently without removing the outer housing from the door
- 440c grade rubber sealed precision bearings on stainless steel variant
- Glass reinforced nylon carriage for superior strength
- Tested to 50,000 cycles
- Available in KWIKfit™ Soft Closer pack

| Item Code:  | Description:                                                               |
|-------------|----------------------------------------------------------------------------|
| KFOS3200NA  | Standard roller with chrome steel<br>precision bearing - 40kg max capacity |
| KFOS3200SNA | Coastal roller with stainless precision<br>bearing – 40kg max capacity     |





## **Technical Specifications**

#### **Drawings:**











#### Installation:

#### Supplied in zero offset wheel position





#### To achieve a -1mm offset follow below:











#### To achieve a +1mm offset follow below:









+1mm offset wheel position