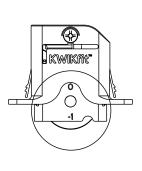

t removing the outer housing from the door
- 440c grade rubber sealed precision bearings on stainless steel variant
- Glass reinforced nylon carriage for superior strength
- Tested to 50,000 cycles
- Available in KWIKfit™ Soft Closer pack

| Item Code:  | Description:                                                               |
|-------------|----------------------------------------------------------------------------|
| KFOS3200NA  | Standard roller with chrome steel<br>precision bearing - 40kg max capacity |
| KFOS3200SNA | Coastal roller with stainless precision<br>bearing – 40kg max capacity     |





## **Technical Specifications**

#### **Drawings:**











#### Installation:

#### Supplied in zero offset wheel position





#### To achieve a -1mm offset follow below:











#### To achieve a +1mm offset follow below:









+1mm offset wheel position