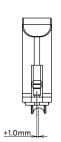

m, +1mm and 0mm)
- Easily detachable inner housing allowing you to rotate to the desired offset quickly and efficiently without removing the outer housing from the door
- 440c grade rubber sealed precision bearings on stainless steel variant
- Glass reinforced nylon carriage for superior strength
- Tested to 50,000 cycles
- Available in KWIKfit™ Soft Closer pack

| Item Code:  | Description:                                                               |
|-------------|----------------------------------------------------------------------------|
| KFOS3200NA  | Standard roller with chrome steel<br>precision bearing - 40kg max capacity |
| KFOS3200SNA | Coastal roller with stainless precision<br>bearing – 40kg max capacity     |





## **Technical Specifications**

#### **Drawings:**











#### Installation:

#### Supplied in zero offset wheel position





#### To achieve a -1mm offset follow below:











#### To achieve a +1mm offset follow below:









+1mm offset wheel position