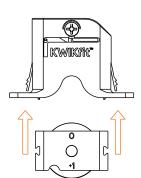

#### Installation:

#### Supplied in zero offset wheel position

#### To achieve a -1mm offset follow below: