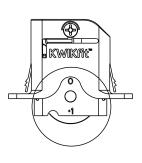

#### Installation:

#### To achieve a +1mm offset follow below:

+1mm offset wheel position