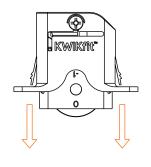

grade rubber sealed precision bearings on stainless steel variant
- Glass reinforced nylon carriage for superior strength
- Tested to 50,000 cycles
- Available in KWIKfit™ Soft Closer pack

| Item Code:  | Description:                                                               |
|-------------|----------------------------------------------------------------------------|
| KFOS3200NA  | Standard roller with chrome steel<br>precision bearing - 40kg max capacity |
| KFOS3200SNA | Coastal roller with stainless precision<br>bearing – 40kg max capacity     |





## **Technical Specifications**

#### **Drawings:**











#### Installation:

#### Supplied in zero offset wheel position





#### To achieve a -1mm offset follow below:











#### To achieve a +1mm offset follow below:









+1mm offset wheel position