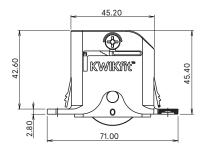

(-1mm, +1mm and 0mm)
- Easily detachable inner housing allowing you to rotate to the desired offset quickly and efficiently without removing the outer housing from the door
- 440c grade rubber sealed precision bearings on stainless steel variant
- Glass reinforced nylon carriage for superior strength
- Tested to 50,000 cycles
- Available in KWIKfit™ Soft Closer pack

| Item Code:  | Description:                                                               |
|-------------|----------------------------------------------------------------------------|
| KFOS3200NA  | Standard roller with chrome steel<br>precision bearing - 40kg max capacity |
| KFOS3200SNA | Coastal roller with stainless precision<br>bearing – 40kg max capacity     |





## **Technical Specifications**

#### **Drawings:**











#### Installation:

#### Supplied in zero offset wheel position





#### To achieve a -1mm offset follow below:











#### To achieve a +1mm offset follow below:









+1mm offset wheel position